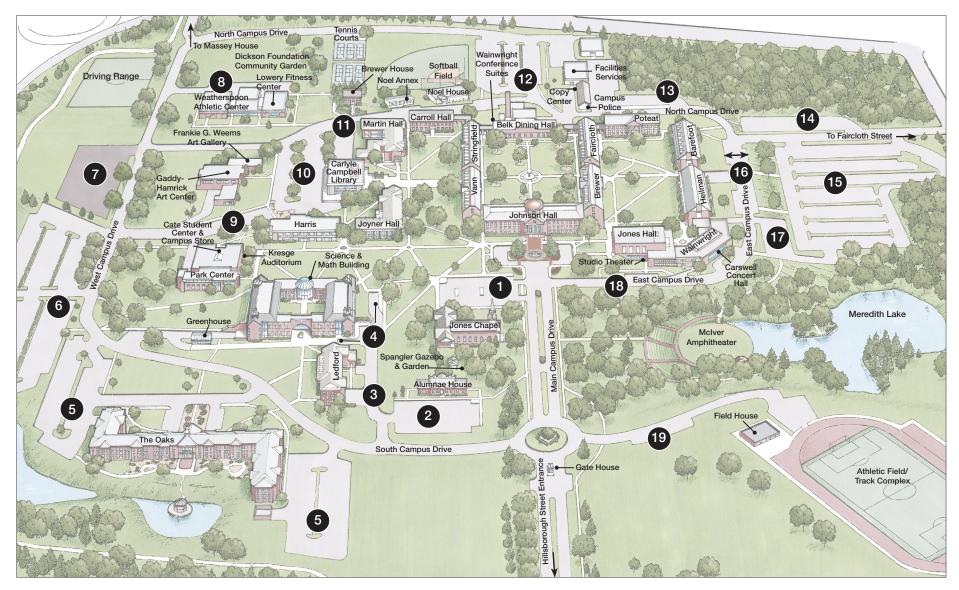

## Meredith College Parking Areas

- 1 Visitors, Faculty and Staff Monday to Friday, 7 a.m. - 4 p.m.
- 2 Visitors, Faculty and Staff Monday to Friday, 7 a.m. - 4 p.m.
- 3 Ledford Staff Parking
- 4 Accessible Parking for SMB and Ledford
- 5 The Oaks Parking

- 6 Visitors, Commuter Students, Facutly and Staff Monday to Friday, 7 a.m. - 4 p.m.
- 7 Commuter Students
- 8 Students, Faculty and Staff
- Monday to Friday, 7 a.m. 4 p.m.
- 10 Visitors, Commuter Students, Facutly and Staff
- 11 Faculty and Staff
  - Monday to Friday, 7 a.m. 4 p.m.

- 12 Resident Students, Faculty and Staff
- 13 Faculty and Staff
- 14 Resident Students
- **15** Resident Students
- 16 Resident Students (parking on both sides of street)
- 17 Commuter Students
- 18 Visitors, Faculty and Staff
- 19 Athletic Field Parking