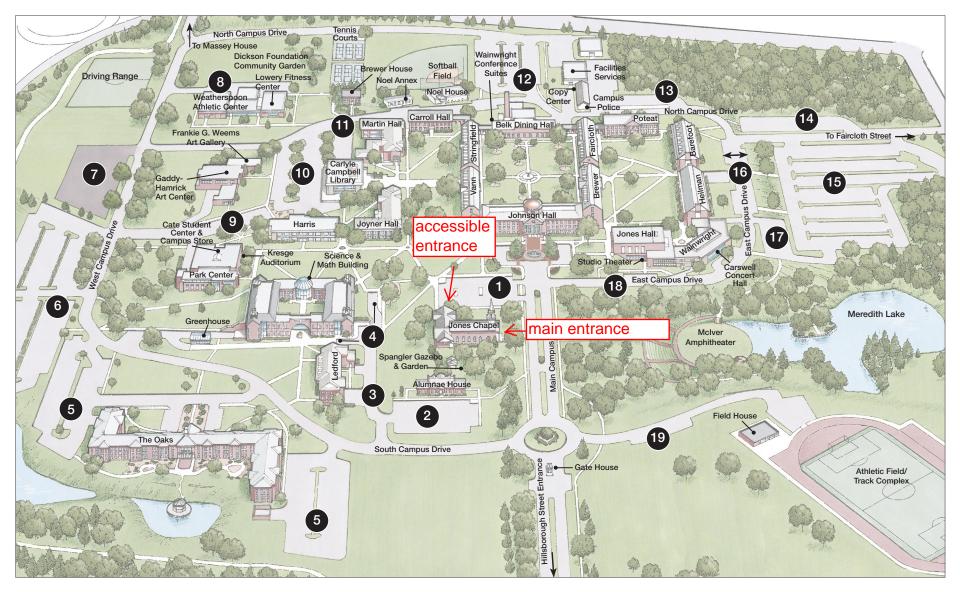

## Meredith College Parking Areas

- 1 Visitors, Faculty and Staff Monday to Friday, 7 a.m. - 4 p.m.
- 2 Visitors, Faculty and Staff Monday to Friday, 7 a.m. - 4 p.m.
- 3 Ledford Staff Parking
- 4 Accessible Parking for SMB and Ledford
- 5 The Oaks Parking

- 6 Visitors, Commuter Students, Facutly and Staff Monday to Friday, 7 a.m. - 4 p.m.
- 7 Commuter Students
- 8 Students, Faculty and Staff
- 9 Visitors, Faculty and Staff Monday to Friday, 7 a.m. - 4 p.m.
- 10 Visitors, Commuter Students, Facutly and Staff
- 11 Faculty and Staff Monday to Friday, 7 a.m. 4 p.m.

- 12 Resident Students, Faculty and Staff
- 13 Faculty and Staff
- 14 Resident Students
- 15 Resident Students
- 16 Resident Students (parking on both sides of street)
- 17 Commuter Students
- 18 Visitors, Faculty and Staff
- 19 Athletic Field Parking