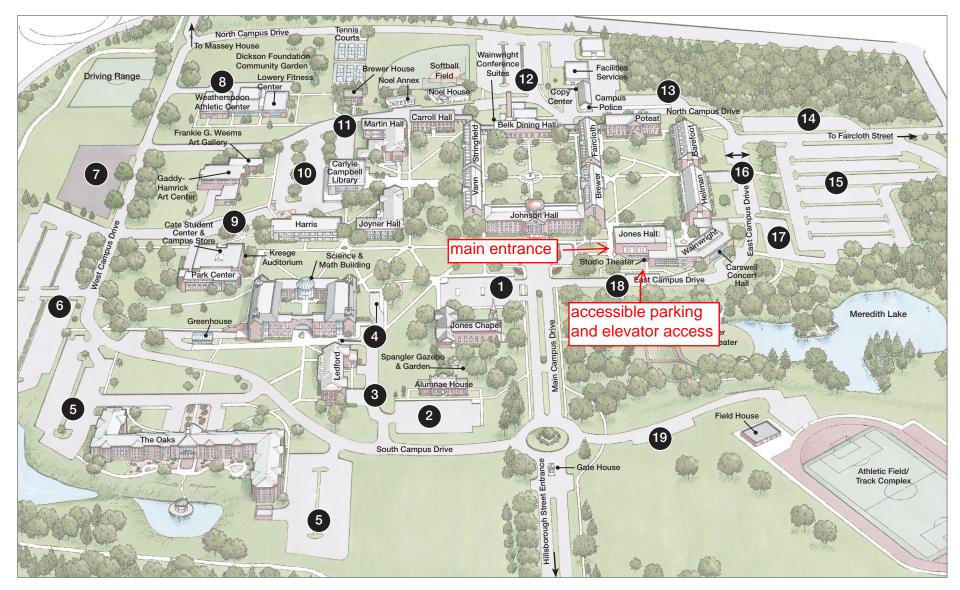

## Meredith College Parking Areas

- 1 Visitors, Faculty and Staff Monday to Friday, 7 a.m. - 4 p.m.
- 2 Visitors, Faculty and Staff Monday to Friday, 7 a.m. - 4 p.m.
- 3 Ledford Staff Parking
- 4 Accessible Parking for SMB and Ledford
- 5 The Oaks Parking

- 6 Visitors, Commuter Students, Facutly and Staff Monday to Friday, 7 a.m. - 4 p.m.
- 7 Commuter Students
- 8 Students, Faculty and Staff
- Monday to Friday, 7 a.m. 4 p.m.
- 10 Visitors, Commuter Students, Facutly and Staff
- 11 Faculty and Staff
  - Monday to Friday, 7 a.m. 4 p.m.

- 12 Resident Students, Faculty and Staff
- 13 Faculty and Staff
- 14 Resident Students
- 15 Resident Students
- 16 Resident Students (parking on both sides of street)
- 17 Commuter Students
- 18 Visitors, Faculty and Staff
- 19 Athletic Field Parking